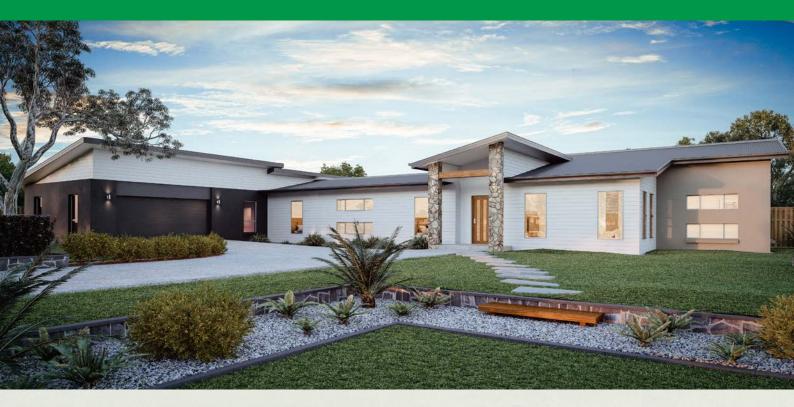

## House & Land

## **MONTEGO 393 SKILLION FACADE**





\$1,252,190

## Floor Areas:

Porch 5.6m<sup>2</sup> Alfresco 44.2m<sup>2</sup> Garage 46.6m<sup>2</sup> Living 298.2m<sup>2</sup>

**TOTAL:** 394.6m<sup>2</sup>

**Features:** 

Media

Study

Butler's Pantry

Games Room
Child's Retreat

Walk-in Linen

Floor plan and dimensions shown are for the Classic Façade. Width: 31.3m Depth: 22.2m



REGISTER YOUR INTEREST



newfernestate.com.au

Whilst all details have been carefully prepared, no warranty is given either expressly or impliedly by the vendors or their agents in respect of the accuracy of the photographs, information and illustrations. Photographs, information and illustrations are indicative only for presentation purposes and are subject to change. They should not be relied upon as an accurate representation of the final product