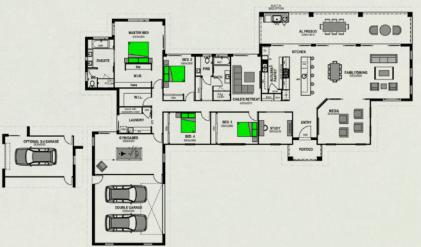

## Floor Areas:

Porch 5.6m<sup>2</sup> Alfresco 44.2m<sup>2</sup> Garage 46.6m<sup>2</sup> Living 298.2m<sup>2</sup>

**TOTAL:** 394.6m<sup>2</sup>

**Features:** 

Media

Study

Butler's Pantry

Games Room
Child's Retreat

Walk-in Linen

Floor plan and dimensions shown are for the Classic Façade. Width: 31.3m Depth: 22.2m

REGISTER YOUR INTEREST

newfernestate.com.au

Whilst all details have been carefully prepared, no warranty is given either expressly or impliedly by the vendors or their agents in respect of the accuracy of the photographs, information and illustrations. Photographs, information and illustrations are indicative only for presentation purposes and are subject to change. They should not be relied upon as an accurate representation of the final product. Specification may change at any time.