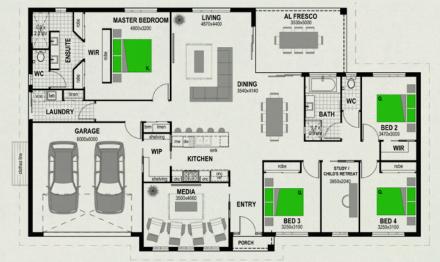

## **Floor Areas:**

Porch 1.8m<sup>2</sup> Alfresco 17.7m<sup>2</sup> Garage 38.7m<sup>2</sup> Living 202.2m<sup>2</sup> **TOTAL:** 260.4m<sup>2</sup>

| ec | itures: |
|----|---------|
|    | Media   |

Child's Retreat

D Walk-in Pantry

REGISTER

Floor plan and dimensions shown are for the Classic Façade. Width: 21.5m Depth: 13.3m

YOUR INTEREST newfernestate.com.au

Whilst all details have been carefully prepared, no warranty is given either expressly or impliedly by the vendors or their agents in respect of the accuracy of the photographs, information and illustrations. Photographs, information and illustrations are indicative only for presentation purposes and are subject to change. They should not be relied upon as an accurate representation of the final product. Specification may change at any time.