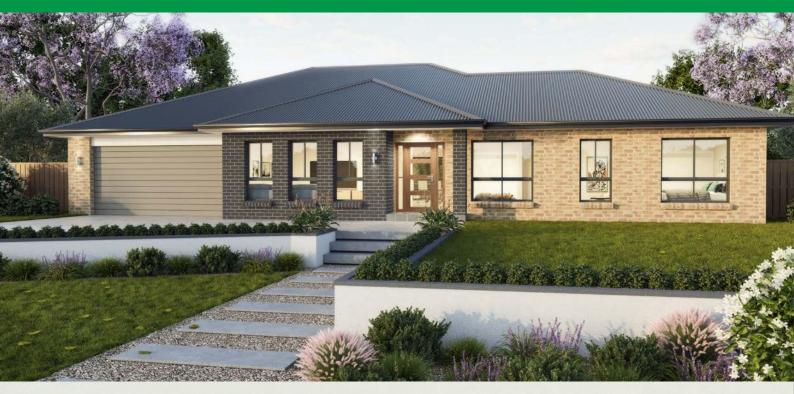

## House & Land

## **INVERELL 260 CLASSIC FACADE**





## From \$976,288

## **Floor Areas:**

Porch 1.8m<sup>2</sup> Alfresco 17.7m<sup>2</sup> Garage 38.7m<sup>2</sup> Living 202.2m<sup>2</sup> **TOTAL:** 260.4m<sup>2</sup>

| ec | itures: |
|----|---------|
|    | Media   |

Child's Retreat

D Walk-in Pantry

REGISTER

Floor plan and dimensions shown are for the Classic Façade. Width: 21.5m Depth: 13.3m



YOUR INTEREST newfernestate.com.au



Whilst all details have been carefully prepared, no warranty is given either expressly or impliedly by the vendors or their agents in respect of the accuracy of the photographs, information and illustrations. Photographs, information and illustrations are indicative only for presentation purposes and are subject to change. They should not be relied upon as an accurate representation of the final p